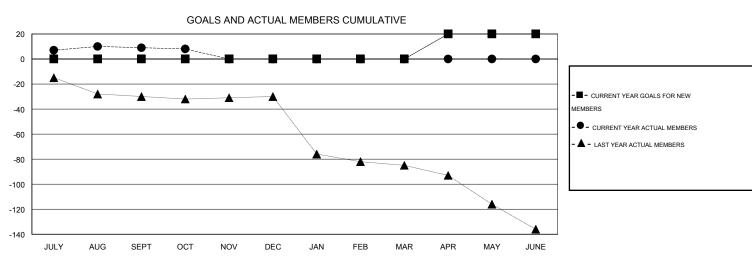

## GOALS AND ACTUAL NEW CLUBS CUMULATIVE

| DROPPED CLUBS: 0 |    | 17 CLUBS OF 42 ADDED 1 OR MORE<br>NEW MEMBERS | GENDER DISTRIBUTION  MALE 1,289 (84.19%) |              |     |
|------------------|----|-----------------------------------------------|------------------------------------------|--------------|-----|
| DROPPED MEMBERS  |    |                                               | FEMALE                                   | 242 (15.81%) |     |
| DECEASED         | 8  | CLICK HERE FOR HEALTH ASSESSMENT DATA         | FAMILY UNIT MEMBERS                      |              | 144 |
| OTHER            | 32 |                                               |                                          |              | 72  |
| TOTAL            | 40 |                                               | NON-HEAD OF HOUSEHOL                     | D            | 72  |