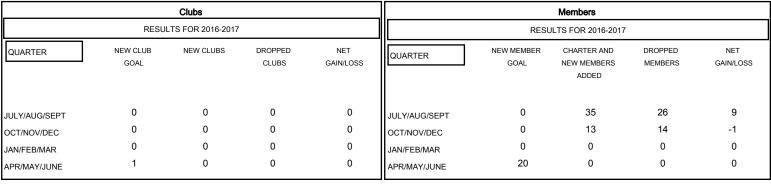

## GOALS AND ACTUAL NEW CLUBS CUMULATIVE

| DROPPED CLUBS: 0 |    | 17 CLUBS OF 42 ADDED 1 OR MORE<br>NEW MEMBERS | GENDER DISTRIBUTION  MALE 1,289 (84.19%) |              |     |
|------------------|----|-----------------------------------------------|------------------------------------------|--------------|-----|
| DROPPED MEMBERS  |    |                                               | FEMALE                                   | 242 (15.81%) |     |
| DECEASED         | 8  | CLICK HERE FOR HEALTH ASSESSMENT DATA         | FAMILY UNIT MEMBERS                      |              | 144 |
| OTHER            | 32 |                                               |                                          |              | 72  |
| TOTAL            | 40 |                                               | NON-HEAD OF HOUSEHOL                     | D            | 72  |